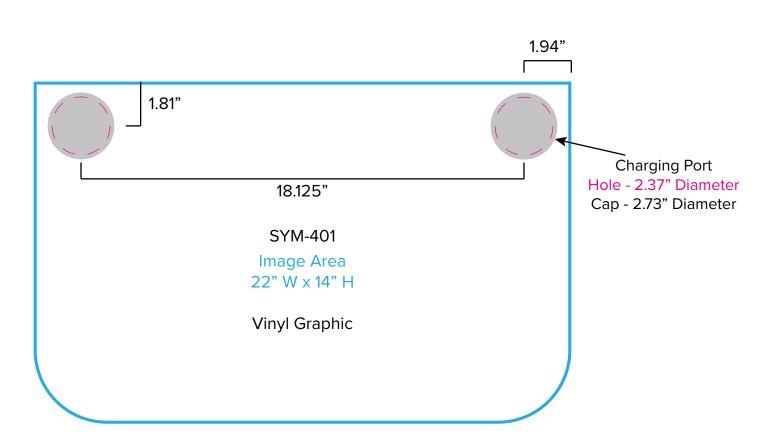

## Graphic Template Portable Counter – Vinyl Graphic

NOTE: All Raster Art (jpg, tiff,psd, png, etc.) must be at least 100 dpi at print size.

Standard kits are often customized. Please check with Customer Service to ensure that this template matches your specific job.