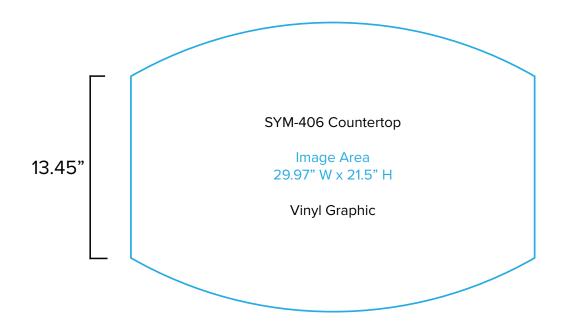

## Graphic Template Portable Counter – Vinyl Graphic

NOTE: All Raster Art (jpg, tiff,psd, png, etc.) must be at least 100 dpi at print size.

Standard kits are often customized. Please check with Customer Service to ensure that this template matches your specific job.