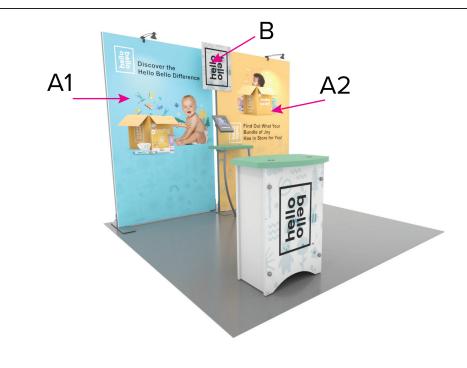

Standard kits are often customized. Please check with Customer Service to ensure that this template matches your specific job.

Page 1 9.2021