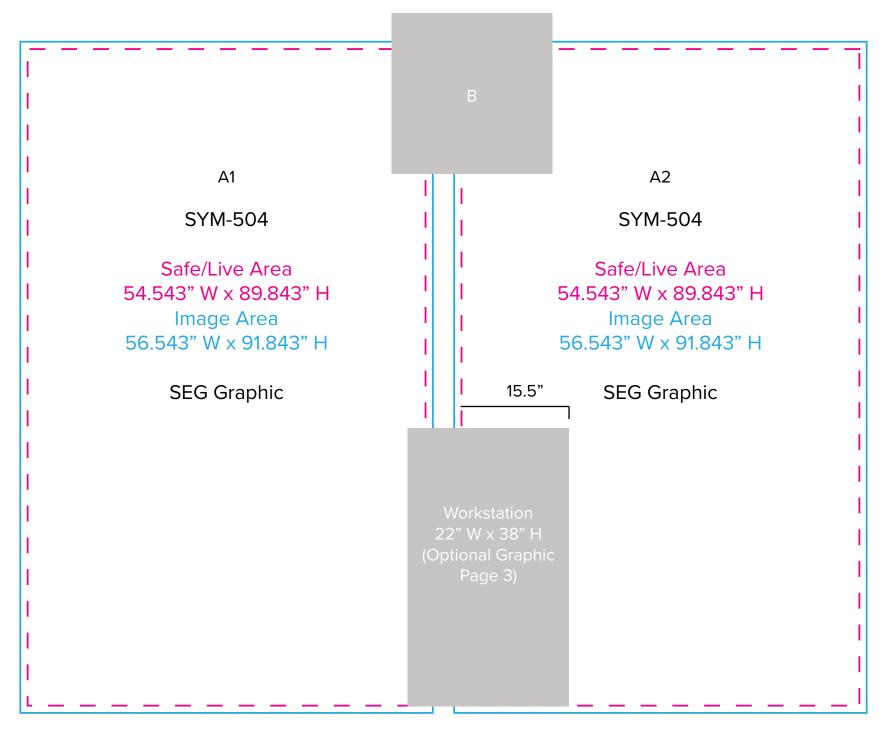

SYMPHONY

Partiable Display Florance

Graphic Template 10 x 10 Inline Exhibit Backwall with Flat, Rectangular Panels - SEG Graphics

SYM-112

Image/Live Area 23" W x 23" H max

Direct Print Graphic

B (Suggested Image Placement)

Floating Graphic (B) Note: Attached to mount with hook and loop. Varying shapes can be accomodated but must be no larger than 23" x 23".

NOTE: All Raster Art (jpg, tiff,psd, png, etc.) must be at least 100 dpi at print size.